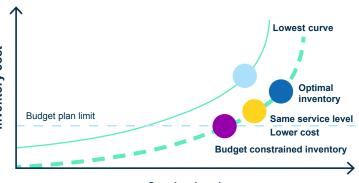

### **Optimizes service levels and cost**

Users decide the desired service level by customer (tiers) and/or product (family); and the system delivers the optimal inventory level and cost for that service level in real-time.

### Scenario analysis

Multiple scenarios can be created, compared, and analyzed to enable a fact-based decision for the best service level and cost alternative.