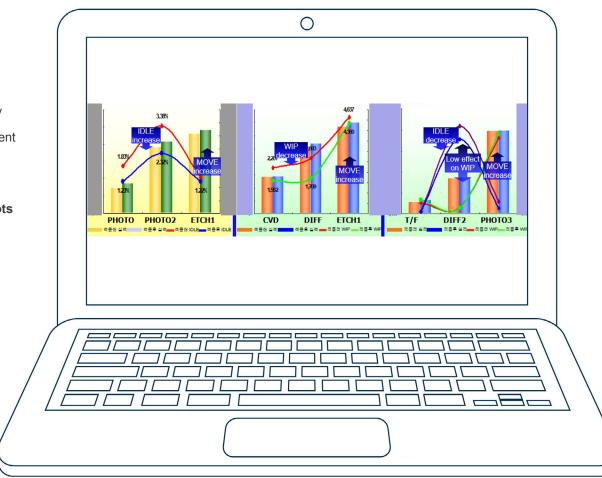

# **The Benefit**

- Significant increase in number of moves
- Reduced WIP considerably
- On-time delivery improvement by double digits
- Increased market share

Retaking one of the top spots in memory manufacturing position in the world